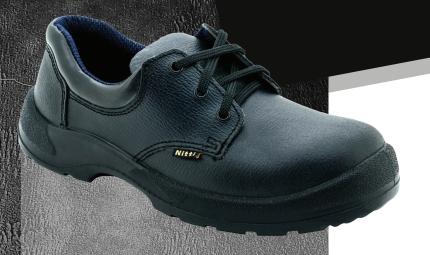

## LACE LOW CUT 21281

A safety shoe ideal for almost all working conditions providing exceptional comfort while exceeding the safety requirements. The 21281 is commonly used in construction and light industrial.

## **SPECIFICATIONS**

Type : Low Cut Model : Lace

Size : 2-14 (UK) / 35-48 (EU)

Colour : Black
Upper : Leather
Lining : Cambrelle®

Outside : Direct Injection Polyurethane Rating : CE EN 20345-1 S1P SRC

SHOCK ABSORPTION